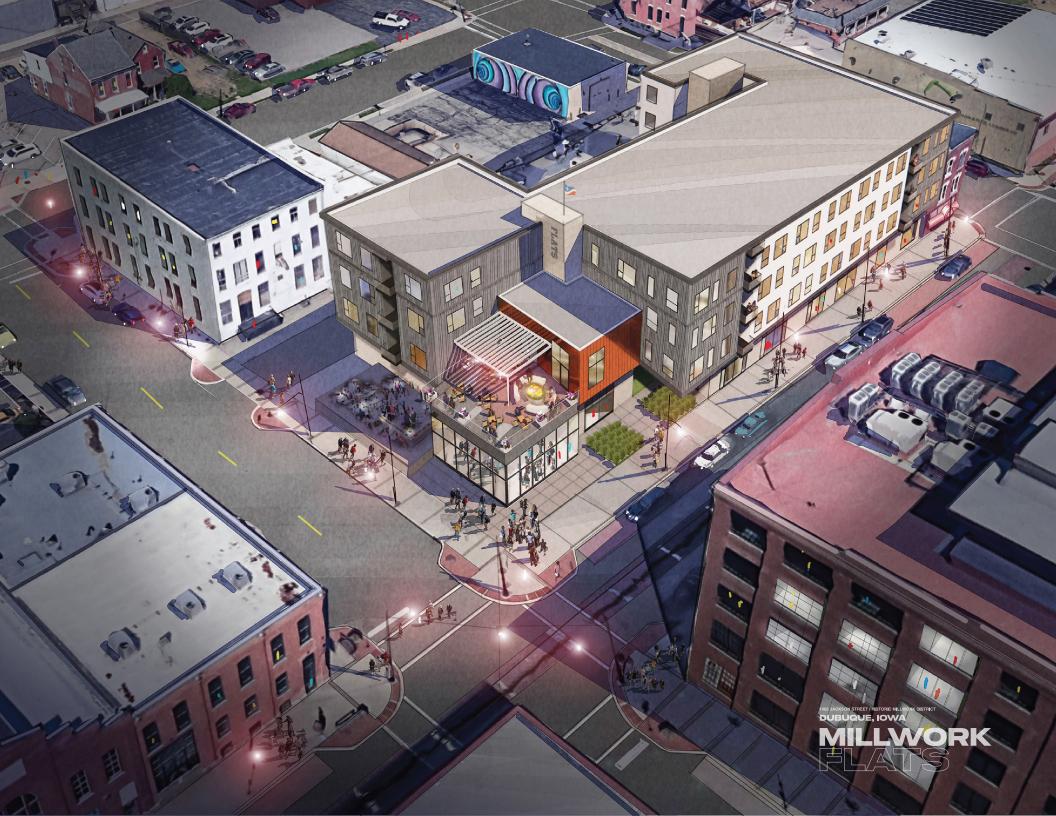

## Millwork Flats to Enhance Dubuque's Historic Millwork District with New Mixed-Use Development

Dubuque, IA – A groundbreaking partnership development is looking to transform 1065 Jackson Street into Millwork Flats, an innovative mixed-use, multi-family project in Dubuque's Historic Millwork District. A true collaboration by local leaders in hospitality and digital branding, Offal Food Group and Gigantic Design Co., along with a new local developer, Outfly Real Estate, this project is a standout example of community-centric urban design driven by master plans, and feedback from a vast array of Dubuque stakeholders.

Millwork Flats will feature first-level commercial spaces with 62 residential units above, designed to be more affordable by offering smaller, efficient living spaces. This strategic development addresses the community's need for diverse housing options, contributing to the district's revitalization and enhancing the urban living experience for all residents.

Guided by the updated comprehensive master plan for the Millwork District, and inspired by Dubuque Forward's' focus areas and call to action, Millwork Flats is a thoughtfully researched and community-aligned development. This project addresses the critical need for diverse residential options, and aims to create innovative living spaces conducive to both remote work and dynamic urban lifestyles, targeting young professionals and supporting population growth essential for the community's prosperity. Millwork Flats' mixed-use development fosters a sense of place that encourages mobility, green spaces, and entrepreneurial activation and serves as a cultural hub for the district and the wider community.